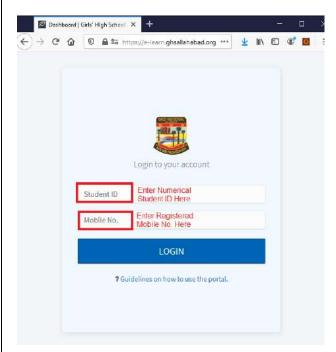

## Step 1: The E-learn Portal can be accessed at this secure URL :

## https://e-learn.ghsallahabad.org

Preferred Browsers : Chrome, Firefox on Windows or Android phones.

On this Page, enter your number Student ID/ Admission Number in first field. Registered Primary Mobile Number in Second Field, and then click on LOGIN Button.

If there are is any mismatch of information, an error shall be displayed. In case you have entered the student Number or Mobile number incorrectly, you may correct it and re-try.

If you are still unable to move to Second Step, you may contact your teacher for assistance.