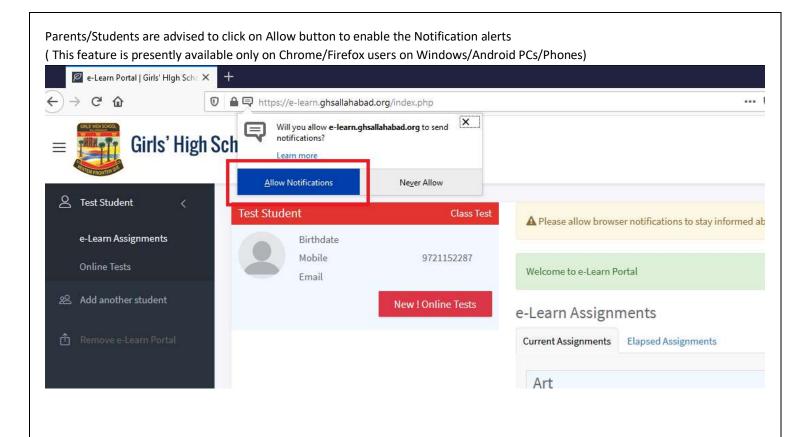

Further, for the first time visitor, the Dashboard shall present with a browser alert to Allow Notifications to be sent.

Step 3 : Watch Assignment Related Videos, or download the Assignment.

Students may use the links provided through buttons to watch Assignment related videos ( if any ) And/OR Download the Assignment file using the buttons as shown below.